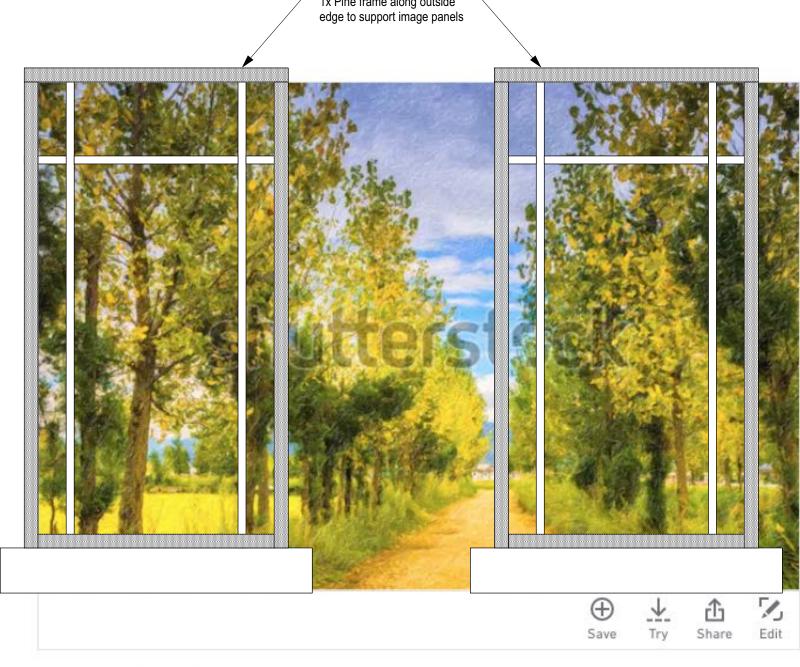

## Composite View: White= 2x2 Square Steel Gray= Clear 1x pine attached to front face of 2x2 steel

Make 2

Royalty-free stock illustration ID: 296650400 Oil painting of autumn trees along a country road

Image Detail: Print image, attach to 1/8" sheetboard and attach to back of steel frame

Top View of Base: 12" high with wheels.

Attach 2" reveal to back of 1x Pine frame along outside edge to support image panels

| Production Name           |                       |  |
|---------------------------|-----------------------|--|
| St. Olaf Kelsey 7         | Theater               |  |
| Drawing Name<br>Stage Rig | ht-Left Foliage Units |  |
| Date: 10/1/19             | Scale: 1/2" = 1'-0"   |  |
| B. Bjorklund              | Revision:             |  |