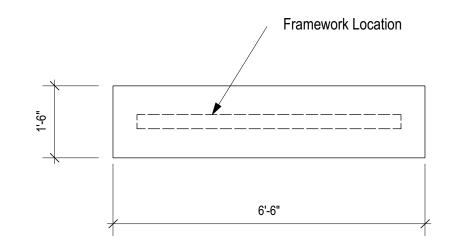

Top View of Base: 12" high with wheels.

Attach 2" reveal to back of 1x Pine frame along outside edge to support image panels

| Production Name           |                       |  |
|---------------------------|-----------------------|--|
| St. Olaf Kelsey 7         | Theater               |  |
| Drawing Name<br>Stage Rig | ht-Left Foliage Units |  |
| Date: 10/1/19             | Scale: 1/2" = 1'-0"   |  |
| B. Bjorklund              | Revision:             |  |