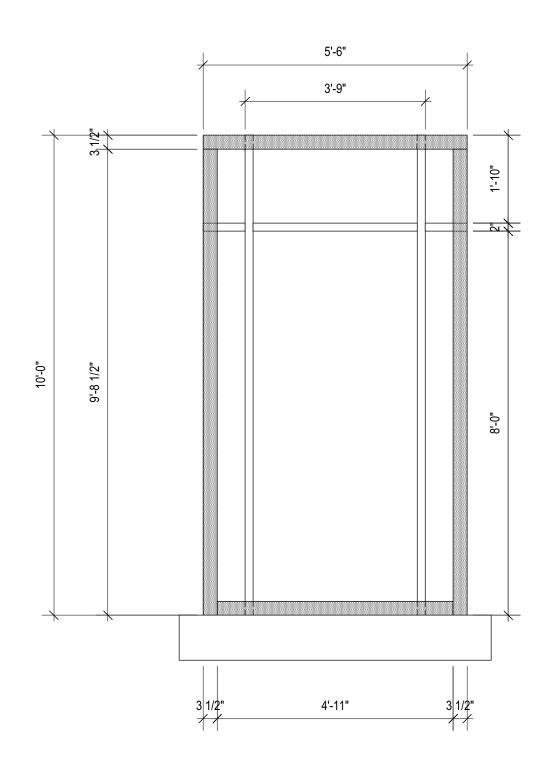

## Composite View: White= 2x2 Square Steel Gray= Clear 1x pine attached to front face of 2x2 steel

Make 2

Royalty-free stock illustration ID: 296650400 Oil painting of autumn trees along a country road

Image Detail: Print image, attach to 1/8" sheetboard and attach to back of steel frame